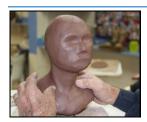

## #904A Open Studio Sculpture—Fridays

The sculpture studio will be open all day Friday for students currently enrolled in sculpture classes. All clay must be purchased from the Venice Art Center.

#904A: Fridays: September 13—December 27

(No Open Studio 11/29)

9:30 AM-3:30 PM

Fee: (Full Day) \$15 Members

\$20 Nonmembers

Fee: (Half Day)\$7.50 Members